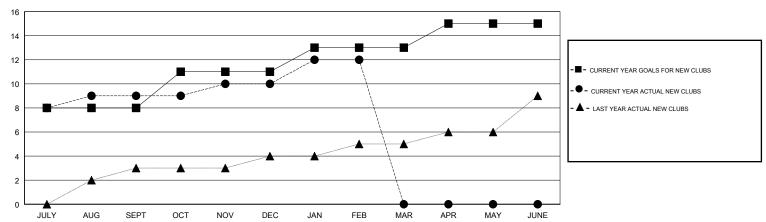

| 8             | 9         | 0             | JULY/AUG/SEPT         | 200                       | 289                     | 130                                          |
| OCT/NOV/DEC           | 3             | 1         | 4             | OCT/NOV/DEC           | 62                        | 67                      | 96                                           |
| JAN/FEB/MAR           | 2             | 2         | 1             | JAN/FEB/MAR           | 97                        | 177                     | 68                                           |
| APR/MAY/JUNE          | 2             | 0         | 0             | APR/MAY/JUNE          | 35                        | 0                       | 0                                            |

### GOALS AND ACTUAL NEW CLUBS CUMULATIVE



## GOALS AND ACTUAL MEMBERS CUMULATIVE



| -■- MEMBER GROWTH NET GOAL        |  |
|-----------------------------------|--|
| - ● - MEMBER GROWTH ACTUAL        |  |
| - ▲ - LAST YEAR MEMBERSHIP ACTUAL |  |
|                                   |  |
|                                   |  |
|                                   |  |

| DROPPED CLUBS: 5 |     |
|------------------|-----|
| DROPPED MEMBERS  |     |
| DECEASED         | 2   |
| CLUB CANCELLED   | 92  |
| OTHER            | 200 |
| TOTAL            | 294 |

| 52 CLUBS OF 91 ADDED 1 OR MORE |  |
|--------------------------------|--|
| NEW MEMBERS                    |  |
|                                |  |
|                                |  |

GENDER DISTRIBUTION

MALE 2,268 (77.06%)

FEMALE 675 (22.94%)

Women Percentage Fiscal