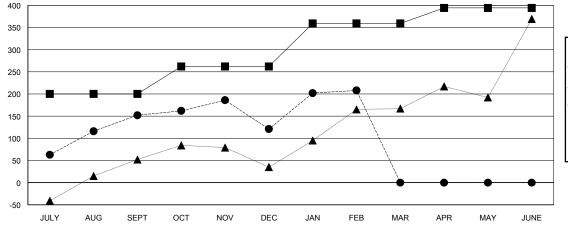

## GOALS AND ACTUAL MEMBERS CUMULATIVE

| -■- MEMBER GROWTH NET GOAL        |  |
|-----------------------------------|--|
| - ● - MEMBER GROWTH ACTUAL        |  |
| - ▲ - LAST YEAR MEMBERSHIP ACTUAL |  |
|                                   |  |
|                                   |  |
|                                   |  |